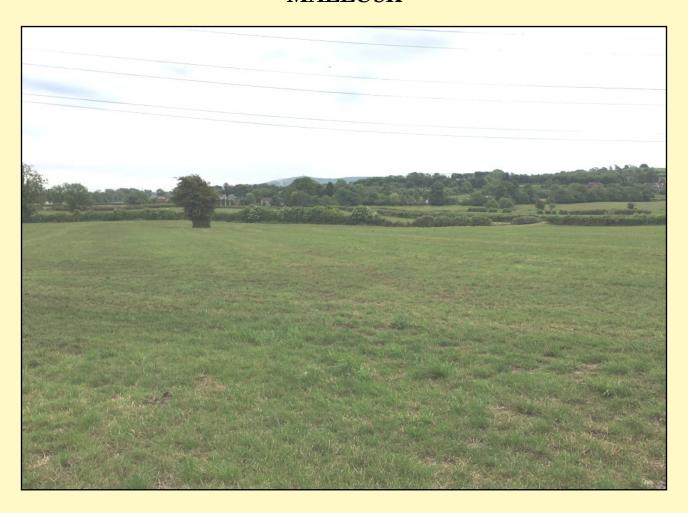

## c. 13.61 ACRES OF GOOD QUALITY AGRICULTURAL LAND CLOSE TO MALLUSK

The lands comprise two fields, currently all under grass at present and fenced around the boundary with excellent road frontage to the Mallusk Road and Roughfort Road. This is a convenient portion of land in an excellent location and early inspection is highly recommended. No BPS entitlements are available.