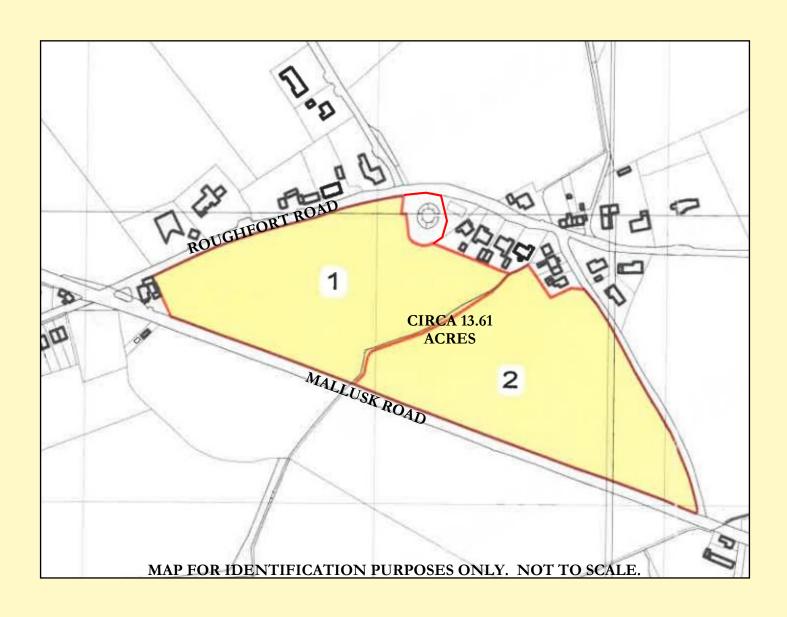

### **FARM MAP**

## c. 13.61 ACRES OF GOOD QUALITY AGRICULTURAL LAND CLOSE TO MALLUSK

The lands comprise two fields, currently all under grass at present and fenced around the boundary with excellent road frontage to the Mallusk Road and Roughfort Road. This is a convenient portion of land in an excellent location and early inspection is highly recommended. No BPS entitlements are available.